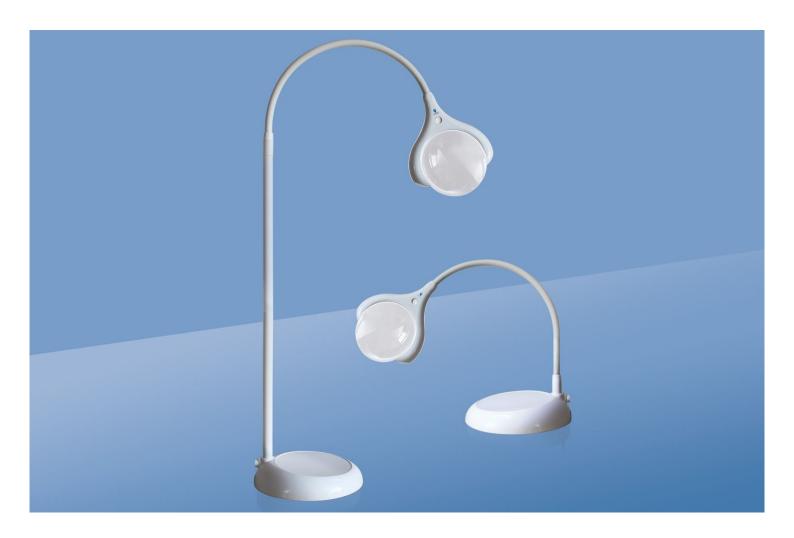

# MAGnificent Floor/Table LED Magnifying Lamp

D25050

The MAGnificent Lamp is ideal for all types of hobbies, crafts and reading. By simply removing the pole, it converts from a floor to a table magnifying lamp. It provides 27 high performance, energy efficient daylight™ LEDs which only use 3 Watts of energy but provide 65 Watts of traditional bulb light. The large 14.6cm /5¾" semi-rimless 1.75X magnifying lens allows close-work activity.

#### Overview

- Ideal for hobbies, crafts and reading
- Remove the pole to use the lamp on a table
- 27 high performance, energy efficient daylight™ LEDs
- Lamp brightness 1850 Lux at 15cm and 670 Lux at 30cm
- 1.75X magnifying lens (14.6cm /5<sup>3</sup>/<sub>4</sub>") to help you see more clearly
- Large semi-rimless lens allowing close-work activity
- Flexible gooseneck aims light exactly where you need it
- Maximum height: Floor lamp 125cm/50" and table lamp 50cm/20"
- Lamp base can be used for storage of small items