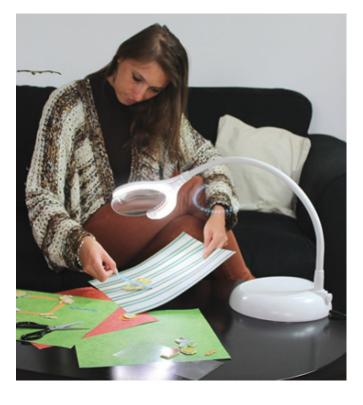

# MAGnificent Floor/Table LED Magnifying Lamp

D25050

The MAGnificent Lamp is ideal for all types of hobbies, crafts and reading. By simply removing the pole, it converts from a floor to a table magnifying lamp. It provides 27 high performance, energy efficient daylight™ LEDs which only use 3 Watts of energy but provide 65 Watts of traditional bulb light. The large 14.6cm /5¾" semi-rimless 1.75X magnifying lens allows close-work activity.

#### Overview

- Ideal for hobbies, crafts and reading
- Remove the pole to use the lamp on a table
- 27 high performance, energy efficient daylight™ LEDs
- Lamp brightness 1850 Lux at 15cm and 670 Lux at 30cm
- 1.75X magnifying lens (14.6cm /5<sup>3</sup>/<sub>4</sub>") to help you see more clearly
- Large semi-rimless lens allowing close-work activity
- Flexible gooseneck aims light exactly where you need it
- Maximum height: Floor lamp 125cm/50" and table lamp 50cm/20"
- Lamp base can be used for storage of small items