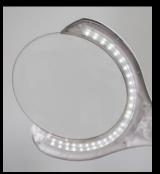

# MAGnificent Floor/Table LED Magnifying Lamp

D25050

The MAGnificent Lamp is ideal for all types of hobbies, crafts and reading. By simply removing the pole, it converts from a floor to a table magnifying lamp. It provides 27 high performance, energy efficient daylight™ LEDs which only use 3 Watts of energy but provide 65 Watts of traditional bulb light. The large 14.6cm /5¾" semi-rimless 1.75X magnifying lens allows close-work activity.

#### Overview

- Ideal for hobbies, crafts and reading
- Remove the pole to use the lamp on a table
- 27 high performance, energy efficient daylight™ LEDs
- Lamp brightness 1850 Lux at 15cm and 670 Lux at 30cm
- 1.75X magnifying lens (14.6cm /5<sup>3</sup>/<sub>4</sub>") to help you see more clearly
- Large semi-rimless lens allowing close-work activity
- Flexible gooseneck aims light exactly where you need it
- Maximum height: Floor lamp 125cm/50" and table lamp 50cm/20"
- Lamp base can be used for storage of small items